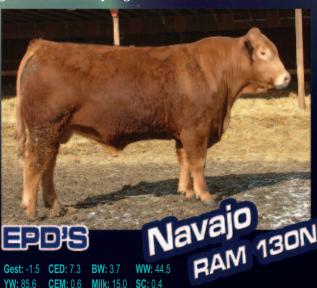

Navajo was a top seller in Highland's 2005 Sale. His sons have some of the best performance and growth figures in our herd. Navajo sons display the some great foot and leg structure of their sire plus superior scrotal development. A feature son is Nordal Spotlight 450S from a Drydock dam. This fellow will give you all the growth and performance you need. He is large framed and big numbered and possibly homozygous polled.

## NORDAL LIMOUSINL ZUUB BULL SALE

SATURDAY APRIL 19, 2008 AT 1PM

SASKATOON LIVESTOCK SALES SASKATOON, SK

ON OFFER 40 POLLED 2 YEAR OLD PUREBRED BULLS RED & BLACK

Select from thick muscled performance oriented sons of Anders Narcotic and Highland Navajo plus low birth, thick, maternal trait sons of Highland Landmine and ANLC Maximum Load. These bulls are ranch raised 2 year olds grown out and ready to get to work.