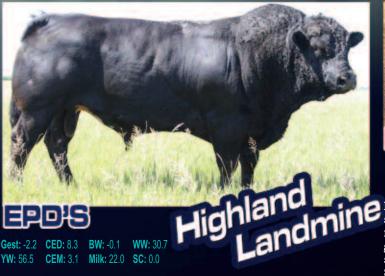

Landmine has been one of our strongest breeding sires. His progeny have low birth weights and strong growth numbers with lots of muscle shape. His red and black sons will be agian this year at the top of the group. A feature red double polled son is Nordal Select 283S from a T-Bone dam. He is impressive with his depth of body and expressive muscle.

## NORDAL LIMOUSINL ZUUB BULL SALE

SATURDAY APRIL 19, 2008 AT 1PM

SASKATOON LIVESTOCK SALES SASKATOON, SK

ON OFFER 40 POLLED 2 YEAR OLD PUREBRED BULLS RED & BLACK

Select from thick muscled performance oriented sons of Anders Narcotic and Highland Navajo plus low birth, thick, maternal trait sons of Highland Landmine and ANLC Maximum Load. These bulls are ranch raised 2 year olds grown out and ready to get to work.