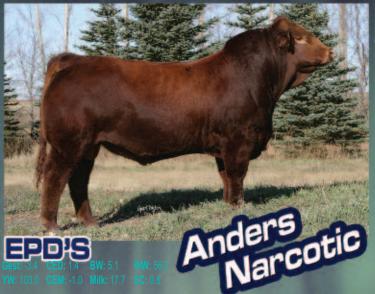

Narcotic sons are deep bodied and heavy muscled with an abundance of performance. A feature Narcotic son is Nordal Xtreme 428S from a T-Bone dam. From one of our most prominent cow families, Xtreme is one of the thickest muscled and deepest bodied bulls we have raised. He sports great performance figures with an outstanding disposition.

## NORDAL LIMOUSINL ZUUB BULL SALE

SATURDAY APRIL 19, 2008 AT 1PM

SASKATOON LIVESTOCK SALES SASKATOON, SK

ON OFFER 40 POLLED 2 YEAR OLD PUREBRED BULLS RED & BLACK

Select from thick muscled performance oriented sons of Anders Narcotic and Highland Navajo plus low birth, thick, maternal trait sons of Highland Landmine and ANLC Maximum Load. These bulls are ranch raised 2 year olds grown out and ready to get to work.